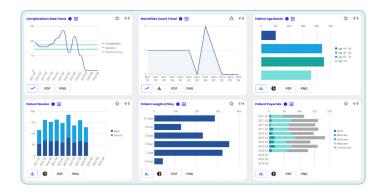

Through a comprehensive suite of tools and customizable dashboards, the Quality Insights Platform helps hospitals effortlessly **visualize**, **analyze**, and **react** to complex clinical data.

#### **Platform Features**

- Track and report on key performance metrics
- Analyze risk-adjusted clinical data in patientand provider-level detail
- Sort outcomes by type and specialty
- Compare performance against national and top-performer benchmarks
- Connect to EMR systems for data uploads and refreshes

## **Specialty-Level Analysis**

- Track clinical outcomes and indicators in multiple service areas
- Compare performance to national and top-performer benchmarks
- Identify and react to key drivers of clinical performance trends

### **Patient-Level Analysis**

- View patient-specific summaries including complications, comorbidities, and individualized predicted risk
- Assess and export outcome reports
- Add patients to customizable watchlists