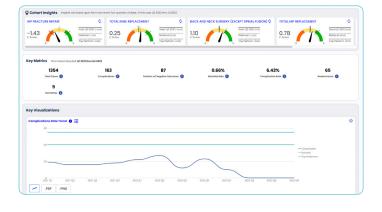

Through a comprehensive suite of tools and customizable dashboards, the Quality Insights Platform helps hospitals effortlessly **visualize**, **analyze**, and **react** to complex clinical data.

#### **Platform Benefits**

- Early identification of worsening outcomes
- Actionable insights based on clinical data
- Streamlined improvement process that engages all stakeholders
- Always-on access to a secure, self-service data environment
- Cost savings from reduced administrative burden and fewer complications

## **Specialty-Level Analysis**

- Track clinical outcomes and indicators in multiple service areas
- Compare performance to national and top-performer benchmarks
- Identify and react to key drivers of clinical performance trends

## **Physician-Level Analysis**

- View provider performance summaries
- Utilize risk-adjusted patient acuity models
- Evaluate cases with negative outcomes

Schedule a full demo of the Quality Insights Platform and see how Healthgrades can help accelerate your hospital's clinical improvement efforts.